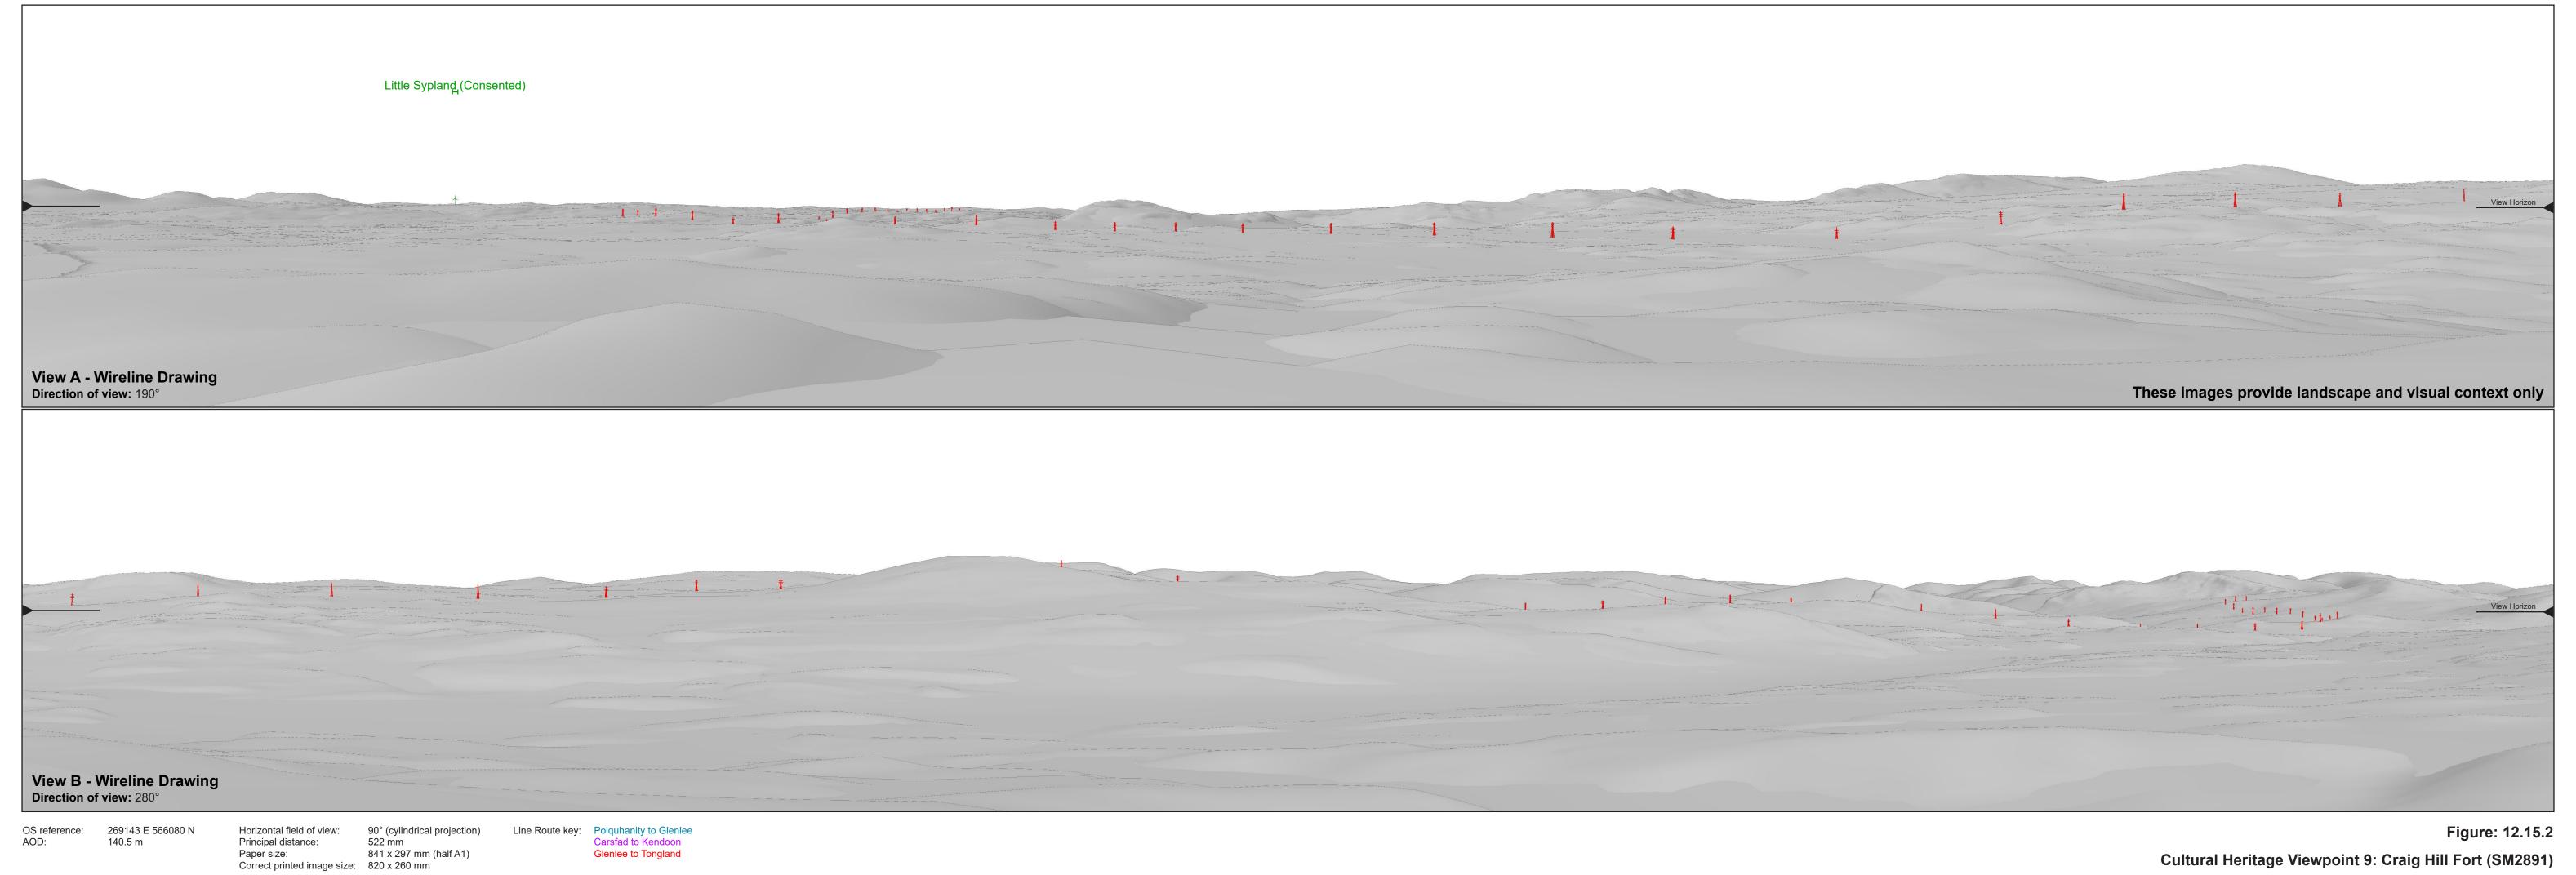

## KTR Project EIA Report

Figure 12.15.1: CH Viewpoint 9 Craig Hill Fort (SM2891)

## Overhead line infrastructure

- Glenlee to Tongland (steel lattice tower)
- Existing tower for removal
- Viewpoint
- 90° field of view

**NETWORKS** 

Line Route key: Polquhanity to Glenlee
Carsfad to Kendoon
Glenlee to Tongland

OS reference: AOD:

269143 E 566080 N 140.5 m

Horizontal field of view: Principal distance: 90° (cylindrical projection) 522 mm Paper size: 841 x 297 mm (half A1)
Correct printed image size: 820 x 260 mm