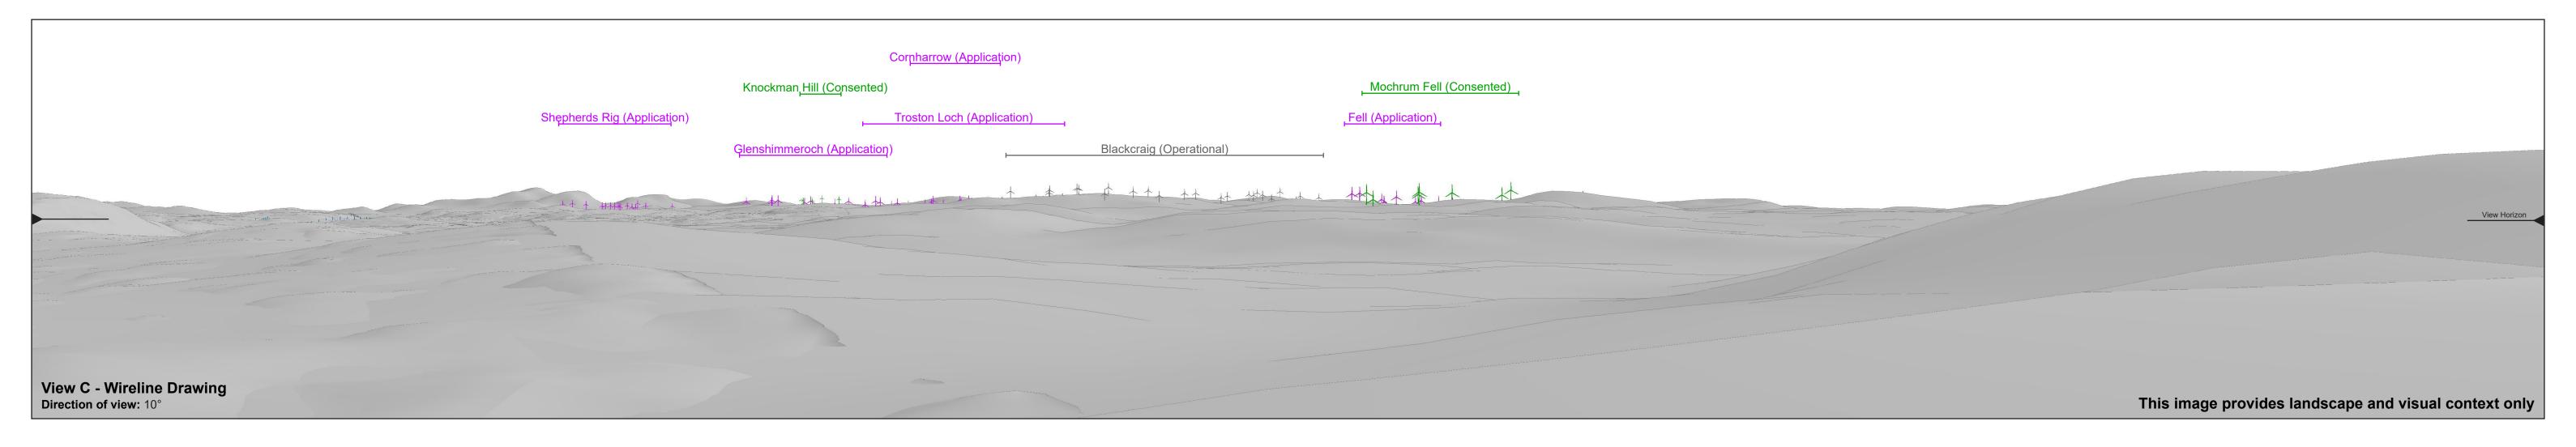

Line Route key: Polquhanity to Glenlee
Carsfad to Kendoon
Glenlee to Tongland

Figure: 12.15.3